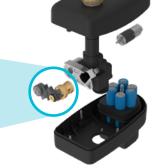

## Low Maintenance

Uses EZ gear technology, a solenoid-free, gear-driven ceramic cartridge that is less susceptible to debris and buildup for less maintenance. It outlasts and outperforms solenoids.

Refine your restroom with Nachi. The wall-mount design commands the space without monopolizing it. It's easy on the eyes and even easier to maintain.