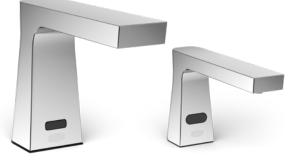

Before you select a faucet, get a better sense...

The Camaya touchless sensor faucet delivers a superior user experience that appeals to the modern eye without losing its luster or performance.

Polished Chrome

Brushed Nickel Matte Bla

Matte Black
Coming Soon

ZG6953

Camaya Series® Sensor Faucet

Z6953-SD

Camaya Series Sensor Soap Dispenser

The Cumberland touchless sensor faucet combines elegance with seamless, sustainable performance at the sink.