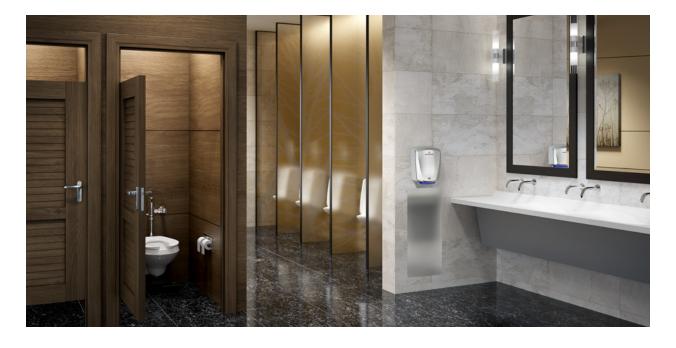

Faucets with Hydro•X Power and EZ gear technology pair perfectly with our Hydro•X Powered flush valves to make a complete, sustainable restroom.

## Reliable, Sustainable Performance

Hydro•X Power® technology delivers sustainable performance by providing renewable, uninterrupted hydropower designed to last the life expectancy of a commercial restroom.

## Low Maintenance

Uses EZ gear technology, a solenoid-free, gear-driven ceramic cartridge that is less susceptible to debris and buildup for less maintenance. It outlasts and outperforms solenoids.

Refine your restroom with Nachi. The wall-mount design commands the space without monopolizing it. It's easy on the eyes and even easier to maintain.