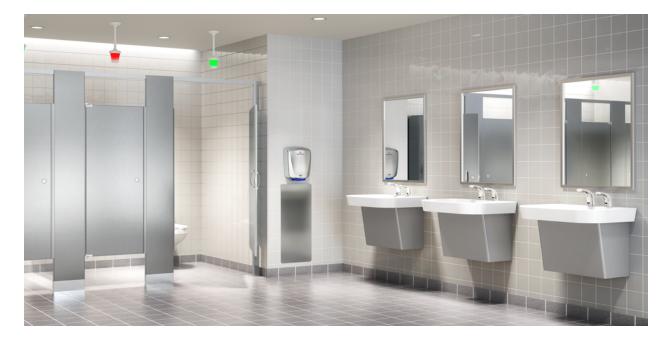

Faucets with Hydro•X Power and EZ gear technology pair perfectly with our Hydro•X Powered flush valves to make a complete, sustainable restroom.

## Reliable, Sustainable Performance

Hydro•X Power® technology delivers sustainable performance by providing renewable, uninterrupted hydropower designed to last the life expectancy of a commercial restroom.

## Low Maintenance

Uses EZ gear technology, a solenoid-free, gear-driven ceramic cartridge that is less susceptible to debris and buildup for less maintenance. It outlasts and outperforms solenoids.

Refine your restroom with Nachi. The wall-mount design commands the space without monopolizing it. It's easy on the eyes and even easier to maintain.