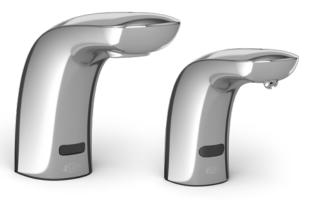

Brushed Nickel Matte Bla

Matte Black
Coming Soon

ZG6953

Camaya Series® Sensor Faucet

Z6953-SD

Camaya Series Sensor Soap Dispenser

The Cumberland touchless sensor faucet combines elegance with seamless, sustainable performance at the sink.