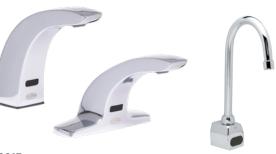

Polished Chrome

Brushed Nickel Mat

Matte Black
Coming Soon

ZG6913

AquaSense Series Single Hole Sensor Faucet

ZG6915

AquaSense Series 4" Centerset Sensor Faucet ZG6920/ZG6922

AquaSense Series Single Hole, Deck and Wall Mount Gooseneck Sensor Faucet