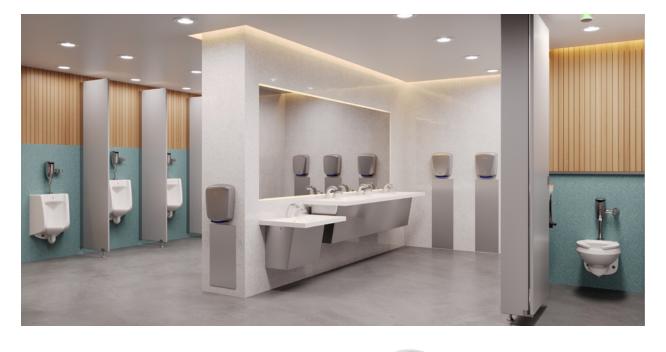

Faucets with Hydro•X Power and EZ gear technology pair perfectly with our Hydro•X Powered flush valves to make a complete, sustainable restroom.

## Reliable, Sustainable Performance

Hydro•X Power® technology delivers sustainable performance by providing renewable, uninterrupted hydropower designed to last the life expectancy of a commercial restroom.

## Low Maintenance

Uses EZ gear technology, a solenoid-free, gear-driven ceramic cartridge that is less susceptible to debris and buildup for less maintenance. It outlasts and outperforms solenoids.

Refine your restroom with Nachi. The wall-mount design commands the space without monopolizing it. It's easy on the eyes and even easier to maintain.