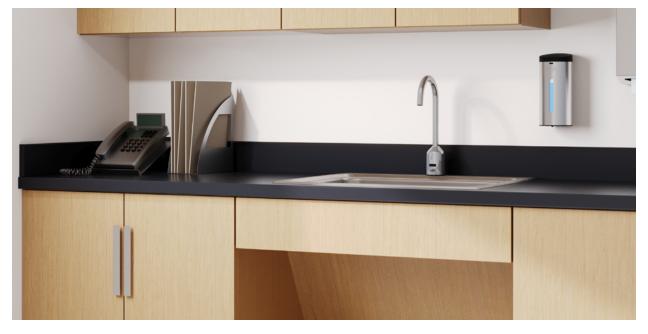

Our Zurn Sensor Faucet line draws from your customers' environments, so you can be inspired by their demands, not siloed into a design.

Choose from a variety of forms and finishes, knowing each faucet has the same dependable features across the product line. They're ADA compliant and constructed with durable brass bodies with low-flow options to meet WaterSense® standards.

Before you select a faucet, get a better sense...

The Camaya touchless sensor faucet delivers a superior user experience that appeals to the modern eye without losing its luster or performance.

Polished Chrome